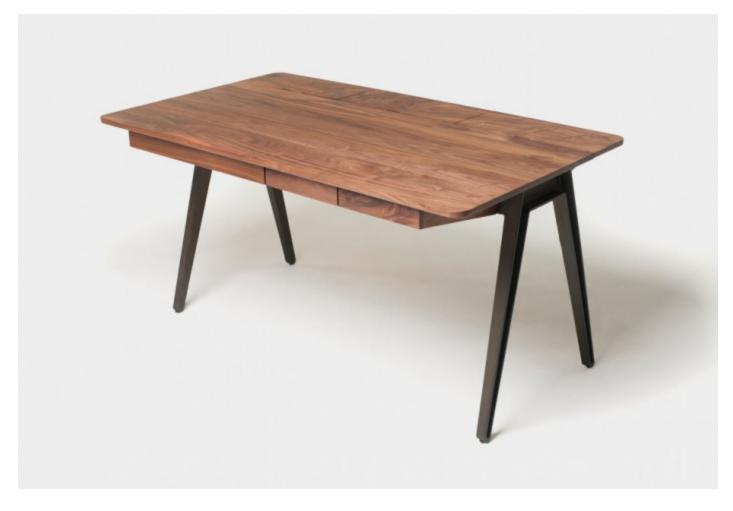

## BY <u>DE LA ESPADA</u>

Orson desk, made in rich hardwood and cast iron, simply and quietly performs the task required, while remaining approachable and appealing to the senses. Three solid wood drawers provide ample storage for desk accessories, while three small compartments at the back of the desk provide an efficient and attractive cable management system. Accessories designed to complement the desk include two storage trays and a pencil holder which are available separately.