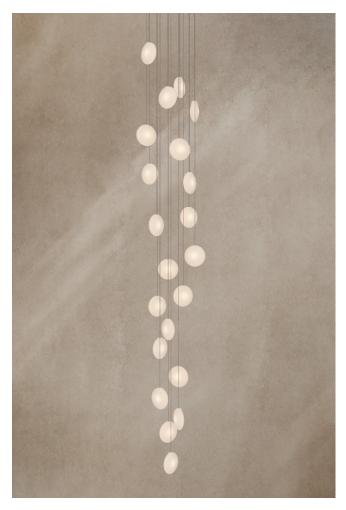

## BY MATTHEW MCCORMICK STUDIO

Ova exudes an ethereal glow that can turn any space into a sanctuary of elegance. Carefully handmade into dimensional layers of glass, Ova casts a diffused and ambient warmth through its womb-like, translucent inner body –bringing an energetic incandescence to its life-like composition.

Nestled within an instinctively familiar form, Ova's luminescence brings a depth of movement that seemingly transforms from every vantage point.