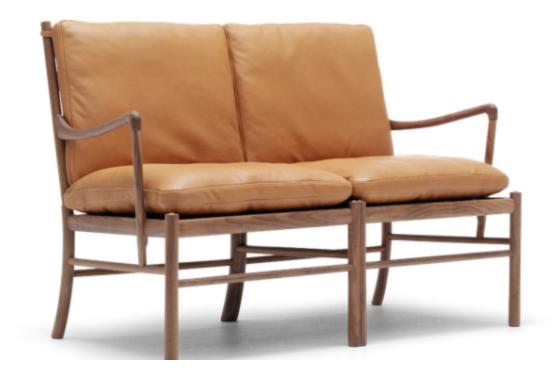

## OW149-2 SOFA

## **BY CARL HANSEN & SON**

The Colonial Sofa is part of the Colonial Series which also includes the classic Colonial Chair and Footrest and the newly released Colonial Coffee Table. The series clearly reflects Wanscher's fondness for the delicate and refined as well as his fascination with furniture design from the 18th century England and bygone Colonial times. The Colonial Sofa comes with loose cushions and the seat moves freely in the frame, which features a cotton webbing base.

## **Material Options**

Like the Colonial Chair the Sofa is available in walnut and oak. The Sofa comes with loose cushions for seat and back in fabric or leather. They are turnable in fabric – not in leather. The seat moves freely in the frame which features a cotton webbing base.