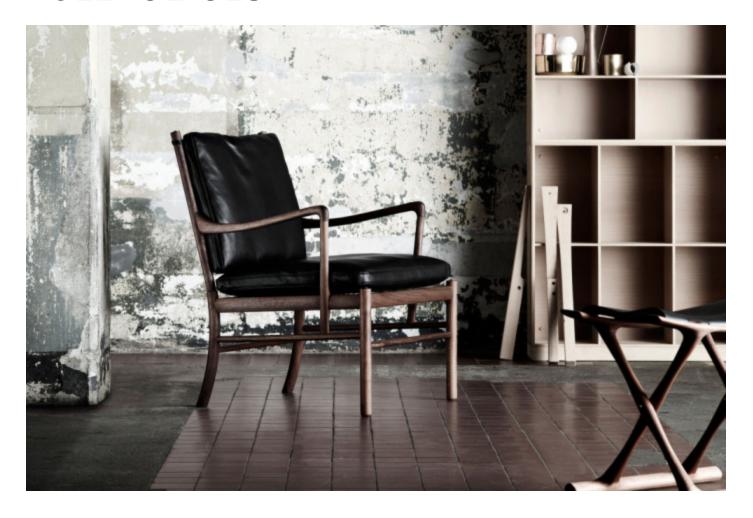

# **OW149 COLONIAL CHAIR**

### **BY CARL HANSEN & SON**

A beautiful, well crafted and stable chair with a simple and refined expression. The slender easily-swung armrests rise to an elegant point before descending straight down to the floor. The seat is made of hand- woven cane. The chair is ideal in rooms where flexibility and lightness of expression are desired.