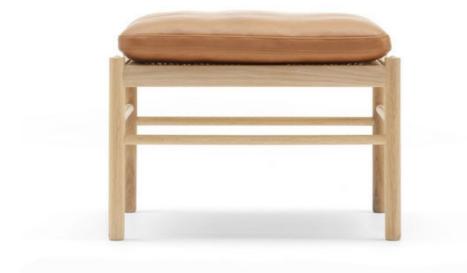

# <u>OW149-F COLONIAL OTTOMAN</u>

## BY CARL HANSEN & SON

The Colonial Footstool compliments the Colonial Chair perfectly thanks to its simple and light design. The footstool is very stable and has an elegant finish. As with the Colonial Chair the seat is handwoven. The Colonial footstool is available in walnut and oak. The cushion is also available in several variation of fabric and leather.