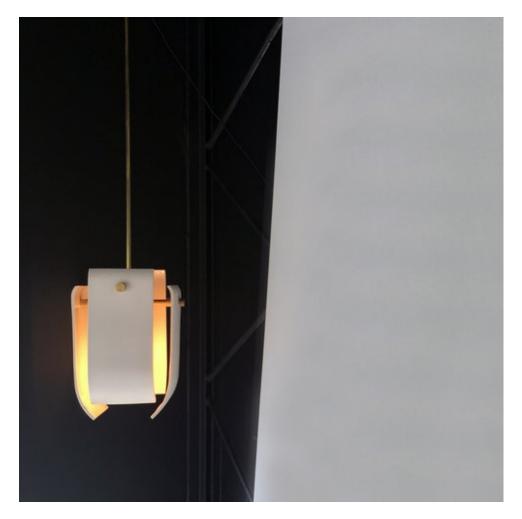

### **BY MATERIA DESIGNS**

The Panes pendant has a refined silhouette which references many forms found in nature and quietly plays with the textural tension between matte and glazed porcelain or hand fused iredescent glass and raw hand-finished brass. Four leaves wrap elegantly around a central lamp, reflecting light off of the glazed interior, creating a unique ambient light.