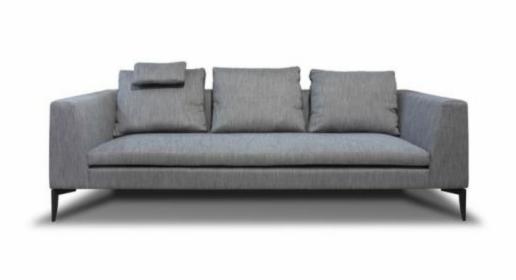

## PAOLO COLLECTION

## **BY PEREZ**

Contemporary elegance. Kiln dried full hard wood frame - high density foam upholstery - interwoven rubber webbing seating – back cushions in feather and down, seat cushions in high density foam with Dacron wrap. Upholstered only - feather or synthetic back cushions - legs satin aluminum, base in ash colour: natural or dark brown and natural dark walnut with oil finish is extra – available as a sectional configuration - large selection of fabrics, faux leathers and leathers, many colors available.

## **Dimensions**

Arm chair: W 50" - D 38" - H 32" Love seat: W 74" - D 38" - H 32" Apartment: W 86" - D 38" - H 32" Sofa: W 98" - D 38" - H 32" Long chair: W 42" - L 62" - H 32"

Meridienne apartment: W 110" - D 38" - H 32" Meridenne sofa: W 122" - D 38" - H 32"