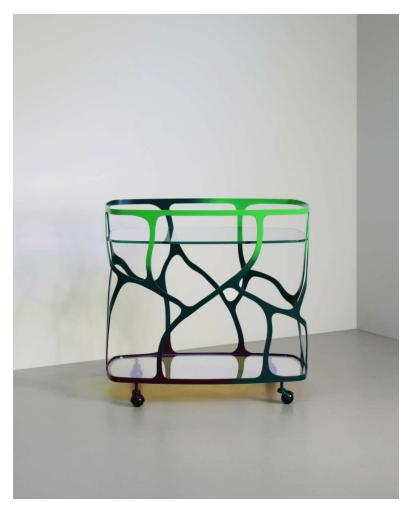

# PAPILLON COCKTAIL TROLLEY/BAR CART

## **BY TOM FAULKNER**

Our Papillon Cocktail Trolley is a fine friend to those who like to entertain. It's a supremely functional piece that makes hosting a joy, introducing a visually captivating focal point to an evening with friends. This larger format creates space for a spread of delights, with added surface space for glasses and garnishes.

### **Dimensions**

Height:76cm/29.9in Width:55cm/21.7in Length:81cm/31.9in

### **Material Options**

The upper and lower shelves of this bar cart are both useful and beautiful, especially in Dichroic glass, which brings in a mercurial, reflective quality that plays with the light as it filters through, casting expanses of technicolored luminosity across the floor below. You can choose from any of the standard, specialist, or 'Butterfly' finishes to make it sing in your space. Pair your with a Dichroic glass top and it's bound to be just as exciting as its contents.