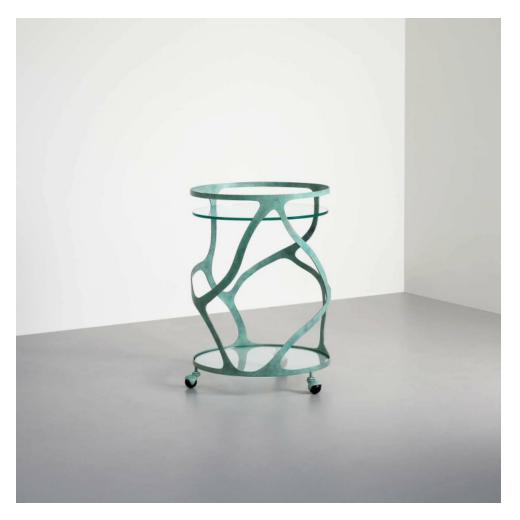

# PAPILLON ROUND COCKTAIL TROLLEY/BAR CART

### **BY TOM FAULKNER**

The Papillon Drinks Trolley is a roving feature piece with a uniquely curvelinear form. It's a wonderfully functional friend to those who like to entertain, with its compact, double-tiered format. This modern bar cart brings a lift to any party and an instant interior upgrade.

### **Material Options**

You can choose from any of the standard, specialist, or 'Butterfly' finishes to make it sing in your space. Pair your with a Dichroic glass top and it's bound to be just as exciting as its contents.