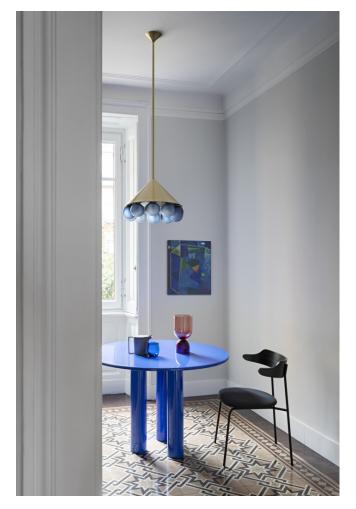

## BY <u>SKLO</u>

Rings of lit spheres of handblown glass nestled below a conical form and suspended by a single stem, the forms of the Peak Chandeliers are both playful and elegant. The ceiling canopy is an identical smaller conical shape, mirroring the form of the chandelier. Elevating simple geometric forms, the proportions are everything in the Peak Chandelier, and every detail has been carefully considered. The glass diffusers are available in both "dipped" glass, featuring the SkLO double-dipped flame-polished mouth and "textured" glass, featuring a soft, frosted finish and subtle sculpted vertical ridges.