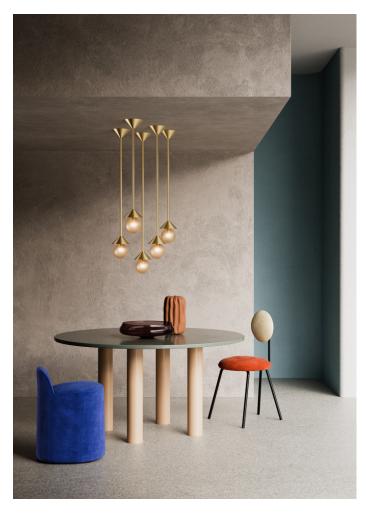

## PEAK PENDANT

## **BY SKLO**

The Peak Pendant is a lit shape of handblown glass supported beneath a small conical form. The cone can be installed in either the pointing-up or pointing-down position. The ceiling canopy is an identical conical shape, mirroring the form of the pendant itself. The glass diffusers are available in two shapes and both "dipped" glass, featuring the SkLO double-dipped flame-polished mouth, and "textured" glass, featuring a soft, frosted finish and subtle sculpted vertical ridges. The Peak Pendant offers numerous possible configurations and personalities. It is not just one single pendant design, but many.