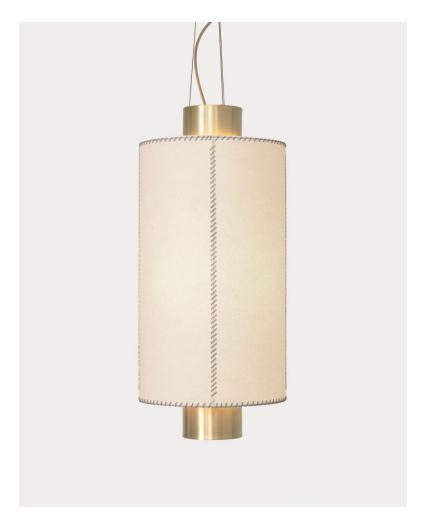

Generously scaled parchment lampshades secured by hand-stitched leather lacework. Emits a soft light that washes over the hand finished brass hardware and canopy. Available in both Tall and Wide configurations. Other sizes can be considered.

### **Material Options**

Parchment lampshades with hand-stitched leather lace and hand finished brass or silver patina hardware.