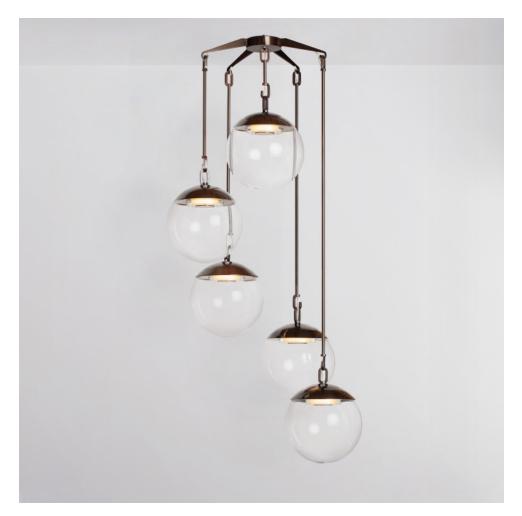

### **MADE BY BY RILOH**

5 Globe glass pendant.

#### **Dimensions**

Penta 12: Globe Dia12" Width: 31.29" Min. Height: 68" Max height infinite

Penta 16: Glove dia:16" Width: 37.25" Min. Height: 85" Max Height: Infinite