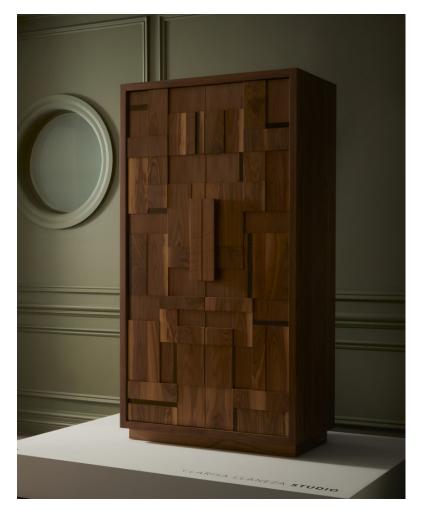

## MORGAN CABINET BY COLLABORATIONS: HOLLACE CLUNY

Designed by: Clarisa Llaneza

PERSONA – A Furniture Collection Inspired by the Layers of Human Nature

The PERSONA collection is a tribute to the complexity of people—their layers, personalities, and contradictions. Just as no two individuals are alike, each piece in this collection explores the depth and diversity of human character. Inspired by an era when furniture was crafted slowly, intentionally, and by hand, PERSONA embraces a philosophy of timelessness and authenticity.

Drawing from the raw honesty of brutalist architecture and the expressive clarity of Piet Mondrian, PERSONA balances structure with emotion. Some pieces speak to the bold, artistic spirit; others, to quiet introspection. The materials are chosen for their tactile and visual integrity, revealing textures and imperfections that mirror the human experience.

## **Material Options**

Wood Finishes: Natural walnut, smokey walnut and silver oak Glass Finishes: Smoked glass, pale amber and dark amber