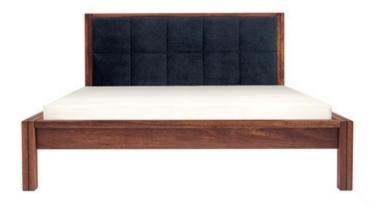

### MADE BY BY SPEKE KLEIN

The slender, understated frame gives this solid wood bed contemporary appeal. The headboard is available in three standard heights, with the option of an upholstered or veneered panel. The bed is complemented by Petits Fours cabinets and drawer units.

#### **Dimensions**

Queen (upholstered): 67" W x 87" D x 40" H Queen (veneered panel): 67" W x 87" D x 40" H Queen (low no panel): 67" W x 87" D x 28" H Queen (low frame): 67" W x 87" D x 14" H King, Double and Twin sizes also available on request. 3 headboard heights available

### **Material Options**

3 headboard heights available. Solid wood slats support mattress (no box spring necessary).

Solid Wood Veneered headboard (optional), Upholstered headboard (optional).

Available in walnut or while oak with clear matte lacquer finish.