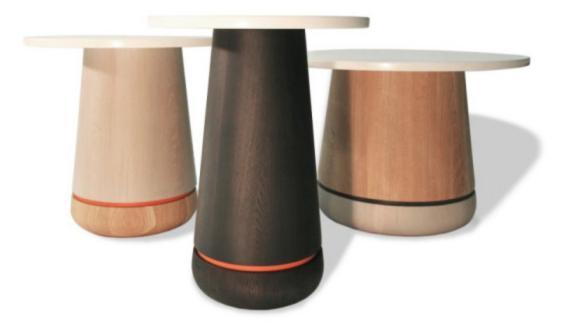

## MADE BY BY SPEKE KLEIN

The Phase cocktail table design has 3 different sizes to choose from, each with their own unique proportion. Place them singly or group all three together for a varied, dynamic arrangement. The skillfully shaped solid wood bases, with their coloured highlights, play off the rich marbled tones of the stone tops, resulting in stylish accent tables suitable for a variety of interiors.

### Dimensions

Large / ST.PH.001 Dia 24 in / H 16 in Dia 600 mm / H 400 mm MEDIUM / ST.PH.002 Dia 20 in / H 18 in Dia 500 mm / H 460 mm TALL / ST.PH.003 Dia 16 in / H 20 in Dia 400 mm / H 500 mm

### **Material Options**

- beautifully turned solid wood
- elegant quartz top
- choose your accent colour