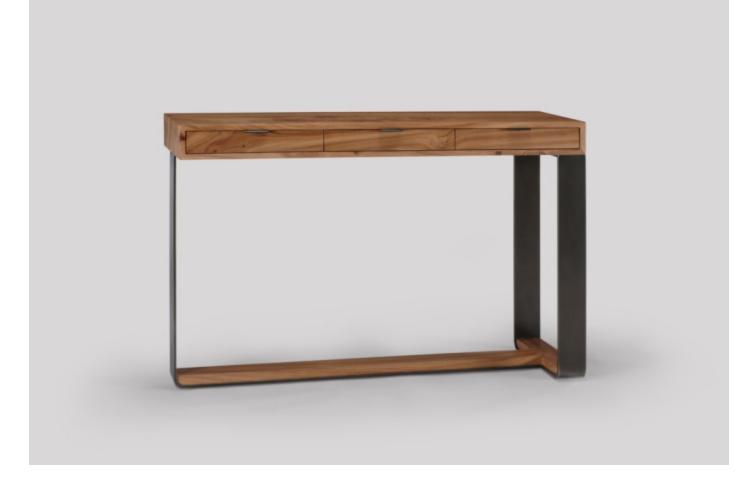

# PIEDMONT 3 DRAWER CONSOLE

## BY <u>SKRAM</u>

The piedmont 3-drawer console is available in a variety of veneer and metal finishes. Veneer work is hand-bookmatched. All edges are protected with solid timber for added durability. Construction is mitered, with waterfall edges, and mortise-and-tenon joinery throughout. Timber inserts in metalwork at floor level are timber to match. Drawers are solid maple with cork-lined bottoms riding on soft-closing concealed runners and opening via low-profile tab pulls (matched to metal finish).