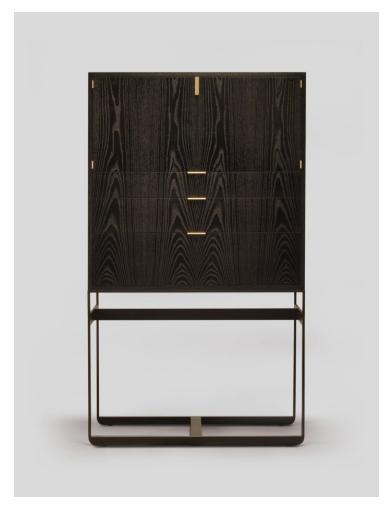

### BY <u>SKRAM</u>

The piedmont chest-on-stand is offered in 2 models: standard (ST) or limited edition (LE). Both models feature 3 drawers/2 doors in hand-matched longwoods (ST) or burls (LE) with solid timber inlaid corners and edges. Drawers are solid timber with cork (ST) or burl-lined (LE) drawer bottoms riding on concealed runners.

#### Dimensions

P43: W36"/91cm x D18"/46cm x H62"/157cm