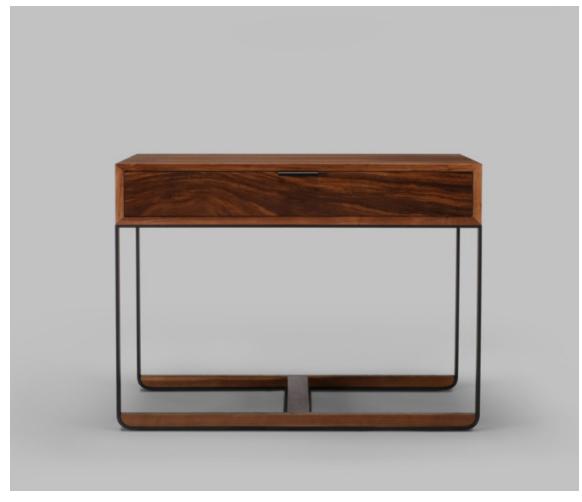

### BY <u>SKRAM</u>

The piedmont side table #1 is offered in 2 versions: standard (ST) or limited edition (LE). Both models feature a single drawer in hand-matched longwoods (ST) or burls (LE) with solid timber inlaid corners and edges. Drawers are solid timber with cork (ST) or burl-lined (LE) drawer bottoms riding on concealed runners and opening via low profile tab pulls.

### Dimensions

P36: W24"/61cm x D18"/46cm x H18"/46cm

### **Material Options**

Available in a selection of wood veneers including santos rosewood, natural olive ash, whitewash olive ash, ebonized olive ash, figured walnut and english brown oak. Also available in pepperwood burl, mahogany burl, circassian walnut burl and tamo ash burl.

Base metal option: matte black Additonal finishes available.