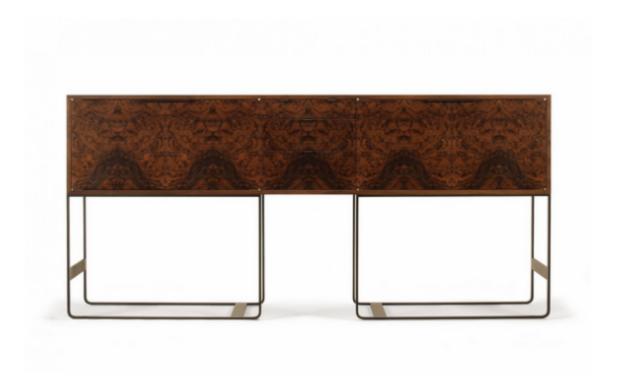

## PIEDMONT SIDEBOARD

## **BY SKRAM**

The piedmont sideboard is offered in 2 models: standard (ST) or limited edition (LE). Both models feature 4 drawers/4 doors in hand-matched longwoods (ST) or burls (LE) with solid timber inlaid corners and edges. Drawers are solid timber with cork (ST) or burl-lined (LE) drawer bottoms riding on concealed runners. Doors/drawers open via low profile tab pulls. 1 adjustable shelf per cabinet area.

## **Dimensions**

42:W78"/198cm x D18"/46cm x H36"/91cm

## **Material Options**

Available in a selection of standard wood and burled wood veneers.

Base metal option: matte black

Additional finishes available.