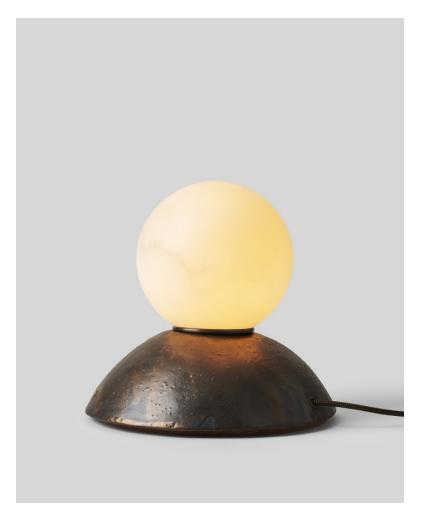

## PILAR ALABASTER TABLE LAMP

#### **BY ROSIE LI STUDIO**

Inspired by Brancusi's Endless Columns, and their iconic architectural presence. Hand-built ceramics with earthen glazes are punctuated by solid brass, balancing primitive shapes with crisp metalwork.