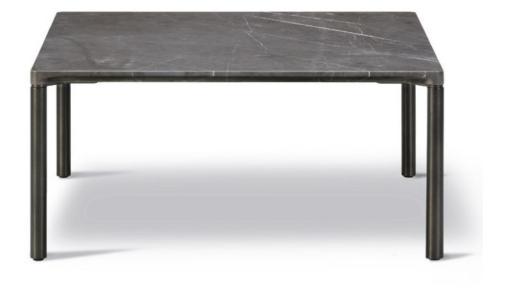

## **BY FREDERICIA**

With its simple, unadorned silhouette and slender profile, Piloti in Stone exudes a unique kind of elegance. The extra appeal is all about the subtle detailing of the table top's edge ensuring a seamless transition to the legs which merge into a balanced entity. The impression is a single line floating on four delicate legs. The Piloti in Stone tables all have the same height, which makes them ideal to place individually or together in a space to create a sense of continuity.

## **Dimensions**

Piloti stone table - Model 6750

W: 75 cm H: 35 cm L: 75 cm Cbm: 0 cbm

Piloti stone table - Model 6745

W: 39 cm H: 35 cm L: 120 cm Cbm: 0 cbm

Piloti stone table - Model 6760

W: 39 cm H: 35 cm L: 75 cm Cbm: 0 cbm