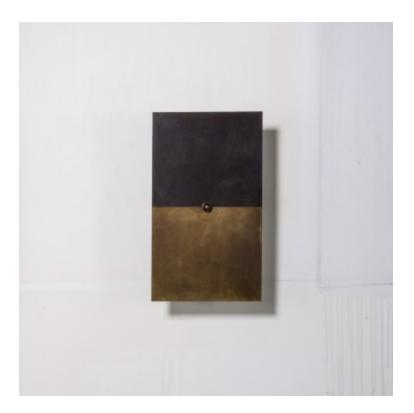

### MADE BY BY APPARATUS STUDIO

Designed to showcase the beauty and range of brass patinas, this sconce can be hung horizontally or vertically and pivots to direct soft pools of light. Available in solid or two tone, using a process developed in the studio to achieve dual finishes on one piece of brass