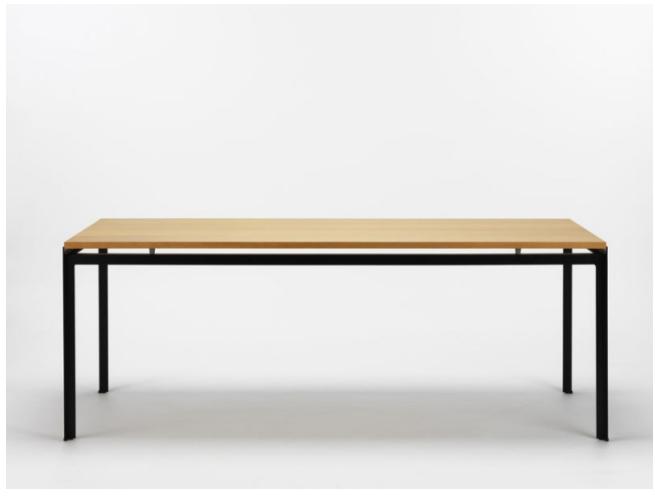

### **BY CARL HANSEN & SON**

The Professor Desk has a light, simple design which matches both modern and classic settings, and clearly demonstrates the exquisite interplay between materials which is typical of Poul Kjærholm's designs. In his Professor Desk, Kjærholm elegantly combined a lacquered steel frame with a veneered wood table top, thereby refining some of the design elements which would later characterise his furniture.

#### Dimensions

#### **Material Options**

73.5" x 28.5" x 33.5". PK52 Optional Drawer Module 15.5" x The Professor Desk is available with a table top made of 3.5" x 33.5"

laminate, oak veneer, with various finishes, and with a black lacquered steel frame. Optional drawer module available.