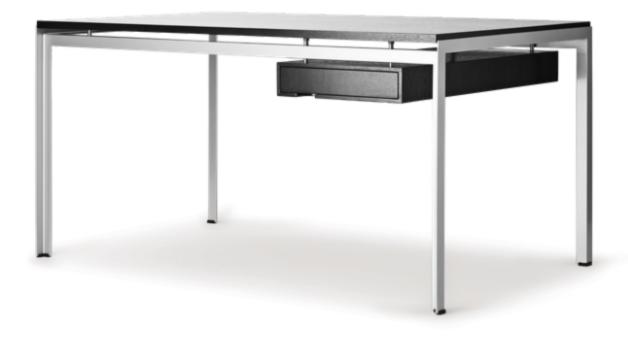

## PK52A STUDENT DESK

## **BY CARL HANSEN & SON**

The Student Desk has a light, simple design which matches both modern and classic settings, and clearly demonstrates the exquisite interplay between materials which is typical of Poul Kjærholm's designs. In his Student Desk, Kjærholm elegantly combined a lacquered steel frame with a veneered wood table top, thereby refining some of the design elements which would later characterise his furniture.

## **Dimensions**

55.5" x 28.5" x 33.5". Optional Drawer Module: 15.5" x 3.5" x 33.5"

## **Material Options**

Available with laminate, or oak veneer tabletops, with an oiled, lacquered or black-painted surface, and a black-lacquered steel frame. The optional drawer is available in oiled, lacquered or black-painted oak.