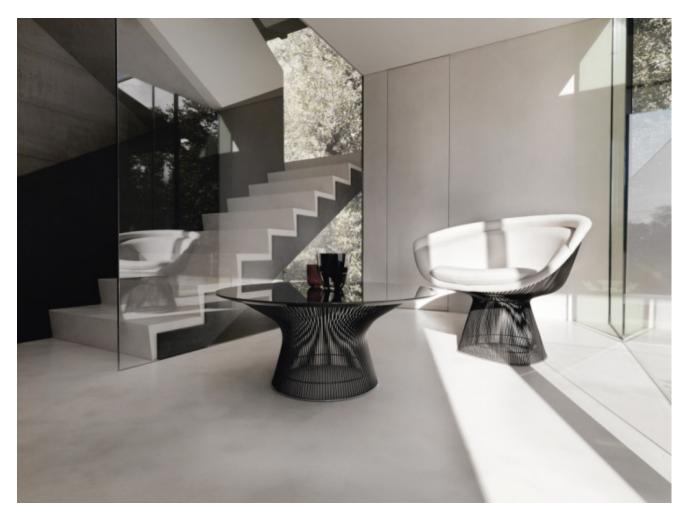

### **BY KNOLL**

In the 1960s, Warren Platner transformed steel wire into a sculptural furniture collection, creating a design icon of the modern era. Ideal for any office lounge or residence. Available as dining table, side table and coffee table. Available on the Knoll Studio 20-day program in select sizes and finishes.

#### **Dimensions**

36"D x 15.5"H 42"D x 15.5"H

#### **Material Options**

Top options: Available in a selection of Glass, Veneer, Granite, Natural, Polished and Satin Coated Marble Finishes

Base options: Polished nickel, metallic bronze or 18K gold finish