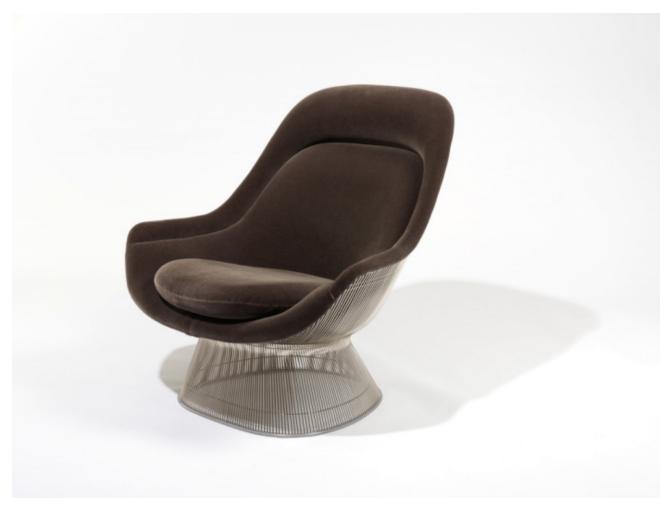

## PLATNER EASY CHAIR & OTTOMAN

### **BY KNOLL**

In 1966 the Platner Collection captured the "decorative, gentle, graceful" shapes that were beginning to infiltrate the modern vocabulary. The iconic Easy Chair was reintroduced in 2013 to complete the original lineup offered in 1966. The ottoman can be used with the companion Easy Chair or on its own to add mid-century elegance to any space.

#### **Dimensions**

Chair: 40"W x 37"D x 39"D, Seat Height: 19" Ottoman: Width: 26" x 27"D x 17"H

### **Material Options**

pholstered ottoman sold separately Base constructed of nickel-plated vertical steel rods welded to circular horizontal and edge-framing rods Available in a selection of Knoll fabrics