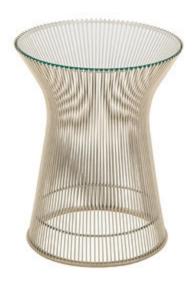

### **BY KNOLL**

In the 1960s, Warren Platner transformed steel wire into a sculptural furniture collection, creating a design icon of the modern era. Ideal for any office lounge or residence. Available as dining table, side table and coffee table. Frame features vertical steel wire rods welded to circular horizontal and edge-framing rods.

#### **Dimensions**

15.5"D x 18"H

#### **Material Options**

Top options: Available in a selection of glass, veneer, pearwood, granite, natural and polished or satin coated marble finishes

Base options: Polished nickel, metallic bronze, 18K gold and rose gold