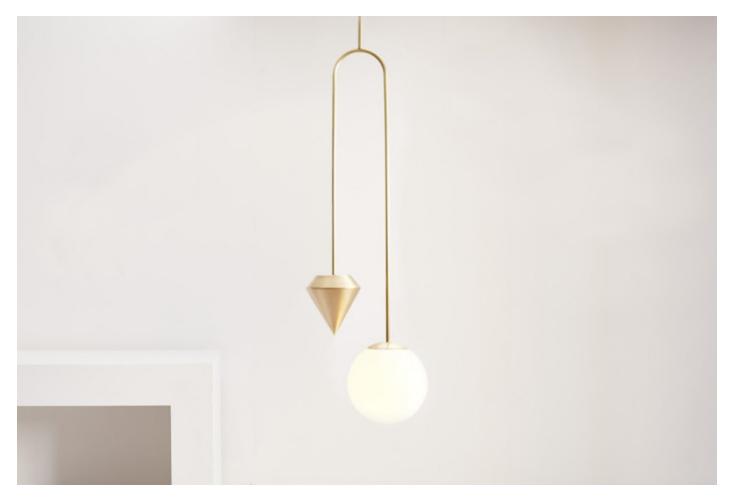

### **BY ANNA KARLIN**

Designed as as a sculptural exploration into the weightlessness of light. The short plumb pendant has a larger plumb and globe and the longer plumb pendant has a smaller plumb and globe.

#### **Dimensions**

Short: 14"W x 46"H (height is total of u-bend & globe only) Globe: 10" DIA Long: 14"W x 56"H (height is total of u-bend & globe only) Globe: 8" DIA