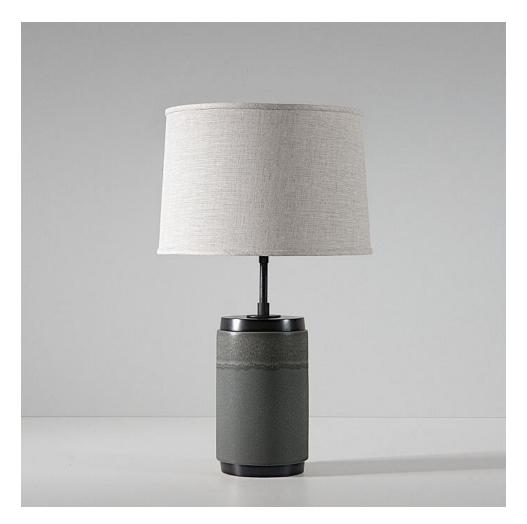

## **BY STONE & SAWYER**

Handcrafted stoneware table lamp with a choice of glazed, metal and wood finishes.

#### **Dimensions**

Lamp -  $22\ 1/2$ "H x  $5\ 1/2$ "W (Height is to top of Finial once Harp is assembled to lamp)

Shade - 12" x 13" x 8 3/4"

## **Material Options**

Handcrafted stoneware lamp body available in Fossil Gray, Pigeon, White Quartz, Charcoal and Obsidian. Our Canyon forms are hand carved prior to glazing. The Porter table lamp is available in Walnut, ebonized Walnut, or White Oak along with hand finished blackened brass or satin brass hardware. Lampshades are 100% natural linen in cream or natural.