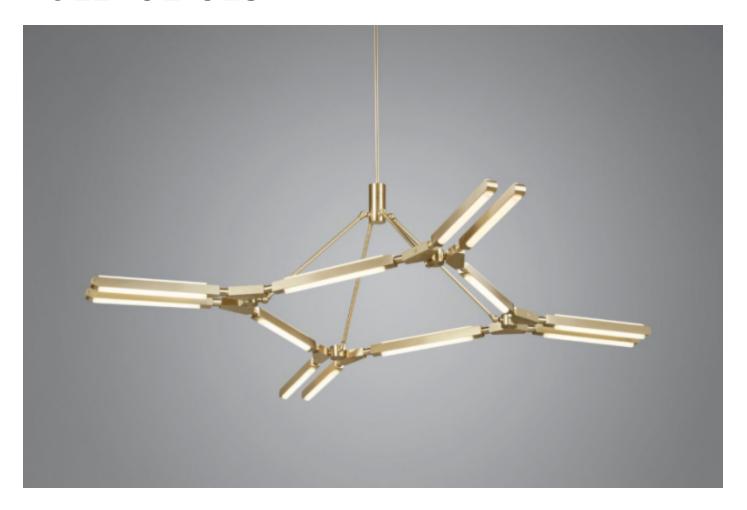

### **BY PELLE**

Pris is a slim, sleek lighting system with a futuristic feel. Named after the fembot character in the neo-noir film, Blade Runner, Pris is available in a series of configurations ranging from simple sconces to multi-dimensional chandeliers. Every fixture is an arrangement of machined linear arms, inset with LED light sources. These beams of light, joined by jewel-shaped connectors, are the defining elements of the Pris system. The double-sided LEDs create an immersive environment with warm light. Impeccably stylish, Pris creates an expandable language of visual geometries.

#### **Dimensions**

67" L x 67" W x 13" H

#### **Material Options**

Standard Finish: Satin Brass. Custom Finish: Black Brass / Polished Nickel Suspension: 0.6in lamp pipe in matching Color Temperature: 2700 K. Life Hours:

Canopy: 10in round canopy in matching TRIAC Dimmable Driver in Canopy metal finish

#### Lamping

120 V LED Illumination. Wattage: 118. Lumens: 10,290 Total. 5145 / side 50,000. CRI: 80+