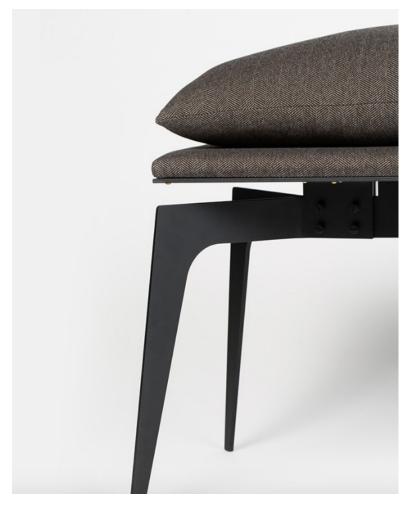

### MADE BY BY GABRIEL SCOTT

With the same lightweight feel found throughout the PRONG series, this bench floating atop tall legs is available in black steel or all brass and all copper bases. Universally fit for living spaces, entry ways or at the foot of a bed, the elegant piece is available in charcoal or heather grey herringbone fabrics.

### **Material Options**

Available Base Finishes:
Black Steel Base & Hardware
Satin Brass Base & Hardware
Available Fabric Options:
Cushion Upholstered in Standard GS Fabric:
Charcoal-Grey Herringbone or Heather-Grey Herringbone.
COM & COL available.
View Prong Bench Finishes here.