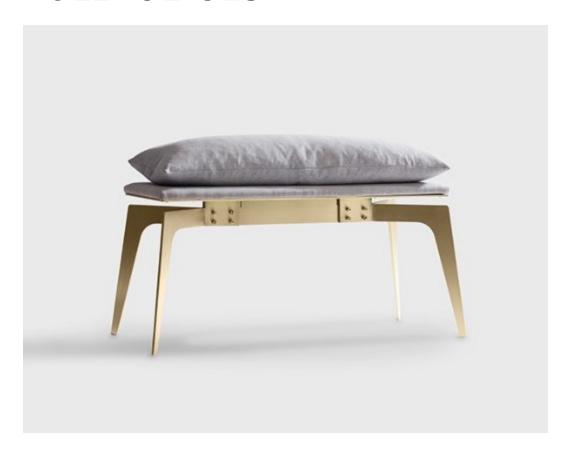

### **BY GABRIEL SCOTT**

With the same lightweight feel found throughout the PRONG series, this bench floating atop tall legs is available in black steel or all brass and all copper bases. Universally fit for living spaces, entry ways or at the foot of a bed, the elegant piece is available in charcoal or heather grey herringbone fabrics.

#### **Dimensions**

Short: 36" x 14" x 20" H Long: 60" x 14" x 20" H

#### **Material Options**

Available Base Finishes:Satin Black, Satin Brass, Satin Nickel, Satin Copper Available Fabric Options Cushion Upholstered in Standard GS Fabric: Charcoal-Grey Herringbone or Heather-Grey Herringbone. COM & COL available.