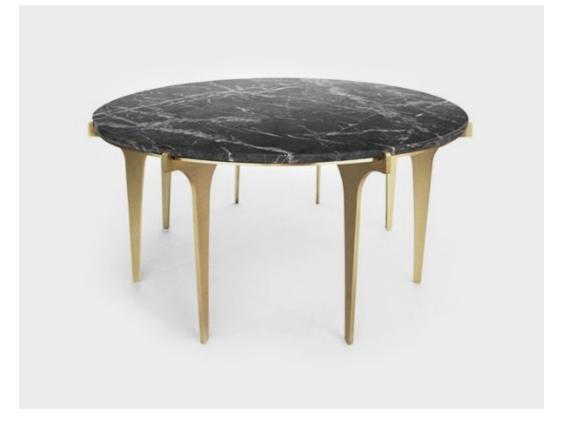

# PRONG COFFEE TABLES

## BY GABRIEL SCOTT

Inspired by precious stones and pronged settings found in precious jewelry, the Italian and Turkish marble tops available in the PRONG tables appear to be floating atop their tall legs. Base available in black steel with brass hardware, in all brass, or all copper. Various marble top options available.

#### **Material Options**

Available Base Finishes: Black Steel Base / Satin Brass Finish Fittings. Satin Brass Finish Base & Fittings. Satin Copper Finish Base & Fittings. Available Marble Tops: <sup>3</sup>4" Grigio Carnico Italian Marble (black). <sup>3</sup>4" Zebra Grey Turkish Marble (grey). <sup>3</sup>4" Calacatto Ondulato Italian Marble (white). > View Prong Coffee Table\_Finishes here.