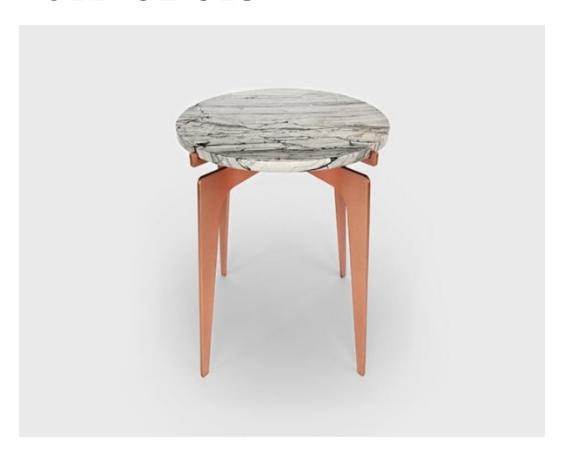

### **BY GABRIEL SCOTT**

Inspired by precious stones and pronged settings found in precious jewelry, the Italian and Turkish marble tops available in the PRONG tables appear to be floating atop their tall legs. Base available in black steel with brass hardware, in all brass, or all copper. Various marble top options available.

### **Material Options**

Available Base Finishes:
Black Steel Base / Satin Brass Finish Fittings.
Satin Brass Finish Base & Fittings.
Satin Copper Finish Base & Fittings.
Available Tops Finishes:

34" Grigio Carnico Italian Marble (black).
34" Zebra Grey Turkish Marble (grey).
34" Calacatto Ondulato Italian Marble (white).