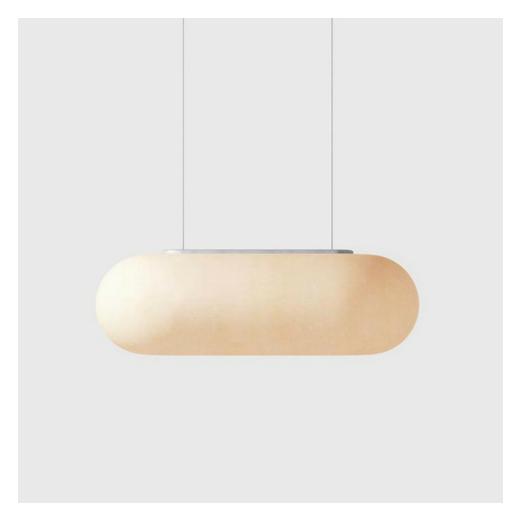

# PUFFBALL CLOUD PENDANT

### **BY MATTERMADE**

Designed by Faye Toogood, Puffball, a collection of minimal lamps, draws inspiration from the rounded caps and columned stalks of wild mushrooms and toadstools. The chunky silhouettes, made of raw fiberglass and tumbled or painted aluminum, give off a warm luminescent glow.

#### **Dimensions**

L 51" x W 27.5" x H 16.5" L 129.5cm x W 70cm x H 41.9cm