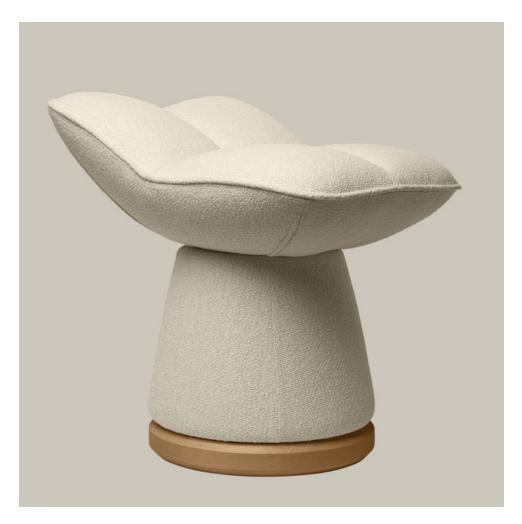

### **BY ALESSANDRO MUNGE**

Quadrifoglio is the first piece in Alessandro Munge's new furniture collection. Comfort combined with luxurious finishes, the Quadrifoglio's many potential applications, make it it a welcome addition to any residential or commercial space. Made in Italy.

#### **Dimensions**

OVERALL DIMENSIONS: L: 21" (533mm) x W: 17 3/4" (451mm) x H: 22 1/8" (563mm)

SEAT DIMENSIONS: D: 21" (533 mm) x W: 17 3/4" (451mm) X H: 17 7/8" (455mm)

BASE DIMENSIONS:

Diameter: 14" (356mm) x H: 2" (51mm)

### **Material Options**

Oat outdoor fabric, iroko wood base.