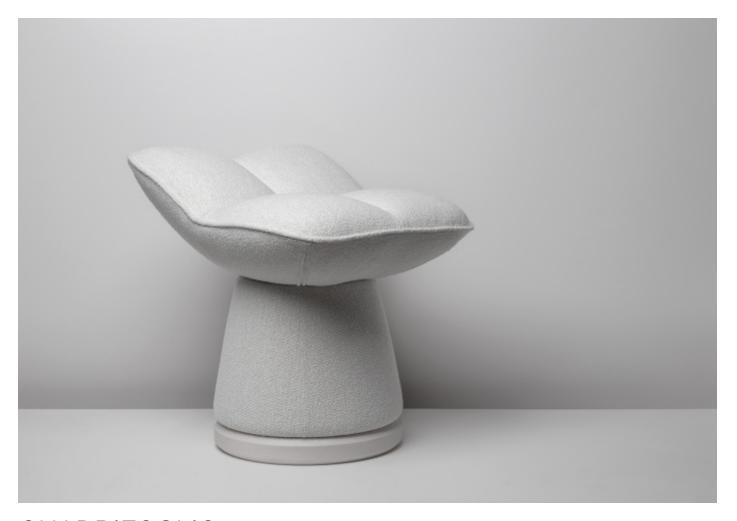

## **QUADRIFOGLIO**

#### **BY ALESSANDRO MUNGE**

Quadrifoglio is the first piece in Alessandro Munge's new furniture collection. Comfort combined with luxurious finishes, the Quadrifoglio's many potential applications make it a welcome addition to any residential or commercal space. Outdoor finishes available. Made in Italy.

#### **Dimensions**

OVERALL DIMENSIONS: L: 21" (533mm) x W: 17 3/4" (451mm) x H: 22 1/8" (563mm)

SEAT DIMENSIONS: D: 21" (533 mm) x W: 17 3/4" (451mm) X H: 17 7/8" (455mm)

BASE DIMENSIONS:

Diameter: 14" (356mm) x H: 2" (51mm)