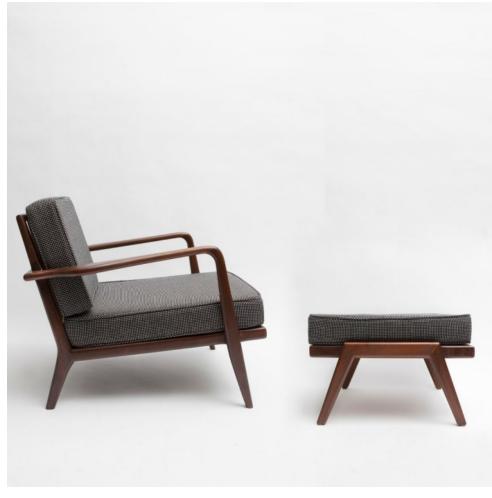

## BY SMILOW DESIGN

The Rail Back Lounge Chair is part of the Rail Back Collection, originally designed by Mel Smilow in 1950 and officially reintroduced in 2013. This collection's sculpted wooden frames gracefully envelop you, providing for a comfortable and relaxing sit. The simple beauty, fine craftsmanship, and exceptional detail is present from every angle. Made in America since 1949 and made to last a lifetime, Smilow® Furniture defines: Enduring Modern Classics.

### Dimensions

27.0"w 32.0"d 27.0"h 15.0"seat ht. Matching ottoman measures 23.0" 25.0"d 15.0"h with cushion

### **Material Options**

Available in walnut, maple, white oak, ash, ebonized ash, or cherry. Download wood swatches. Upholstered foam cushions available in graded in fabrics, leathers, COM/COL