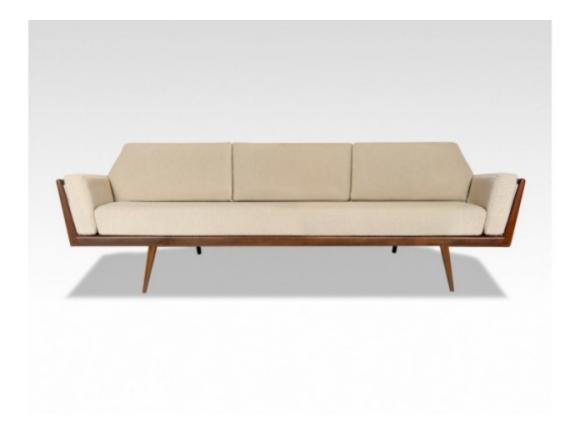

### **BY SMILOW DESIGN**

The Rail Back Sofa is part of the Rail Back Collection. Originally designed by Mel Smilow in 1950 and officially reintroduced in 2013, the Rail Back Collection has now been revived. This collection's sculpted wooden frames gracefully envelop you, providing for a comfortable and relaxing sit. The simple beauty, fine craftsmanship, and exceptional detail is present from every angle.

#### **Dimensions**

 $94.5\mbox{"w}$  /  $33\mbox{"d}$  /  $25.0\mbox{"h}$  /  $28\mbox{"}$  seat d /  $15.0\mbox{"}$  seat ht with cushion at front

#### **Material Options**

Solid Walnut Frame Natural finish w/loose cushion upholstery