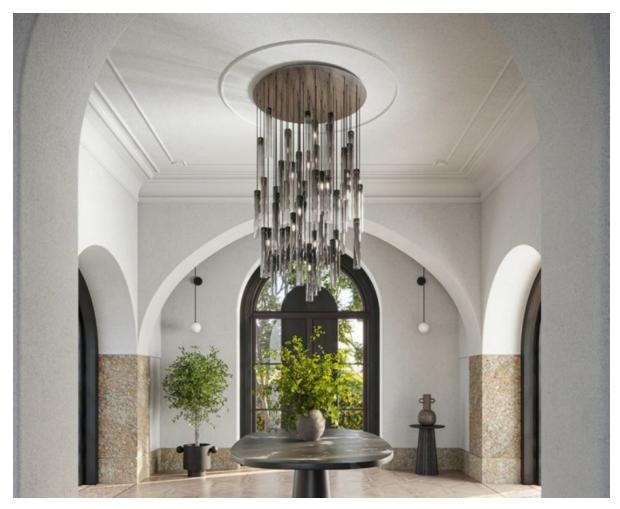

## RAIN CHANDELIER

Inspired by falling rain, this chandelier is comprised of a shower of 12" long cylinders, in variegated ombre patterns. The uneven lip at the bottom of the cylinders evokes the organic feel of softly falling rain.

## Dimensions

Canopy shown is 36" diameter but is customizable in shape and size; can be round, square or rectangle Number of cylinders per canopy is also customizable Cylinder glass is 12" x 2.25" Cord is field adjustable

## **Material Options**

SHOWN

Fifty-seven Cylinders in a mix of Grey and Clear colors, in a variety of saturations, in ombre pattern. Sixteen Cylinders are illuminated pendants and forty-one Cylinders are decorative. 36" diameter, Round canopy, in Black Oxide with Black fabric cords.