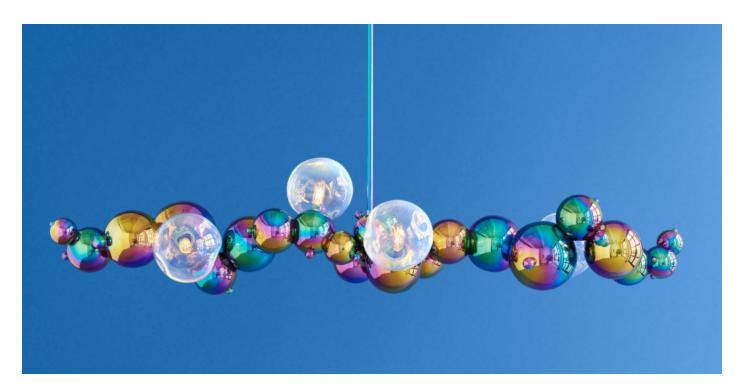

# RAINBOW BUBBLY 04 CHANDELIER

# **BY ROSIE LI STUDIO**

A playful capsule collection of Bubbly designs in colorful spectra. Each piece is coated in ever-shifting rainbow hues through a special physical vapor deposition process. Due to the organic nature of the PVD finishing process, colors are slightly unique and vary between fixtures.

Chase the rainbow with finishes in polished and matte luster