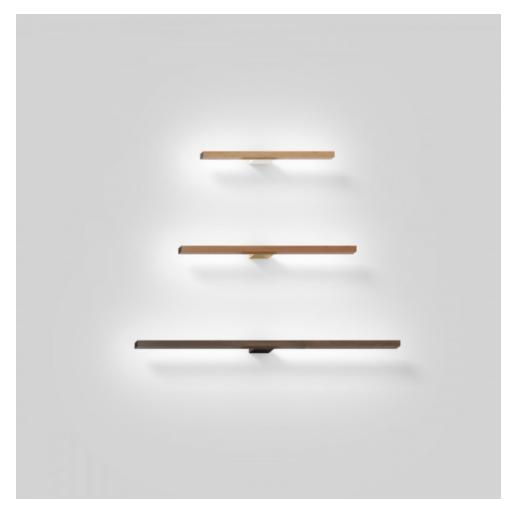

### **BY STICKBULB**

Ray Sconces are comprised of a metal hardware component that mounts to the wall and holds a wooden bulb vertically or horizontally. The design is so minimal that it draws your attention closer to the subtle details of the wood grain and the machined precision of the sconce construction. The light can face the wall, creating a halo effect around the sconce, or graze the wall, creating a gentle wash of light in an up, down, left, or right direction

#### **Dimensions**

Ray Sconce is offered in 18 in, 2ft, 3ft, 4ft, 5ft, or custom lengths.

#### **Material Options**

Wood: Maple
American Walnut
Ebonized Oak
Heart Pine (Reclaimed)\*\*
Water Tower Redwood (Reclaimed)\*\*
Hardware: Available in a selection of
powdercoat and premium metal finishes