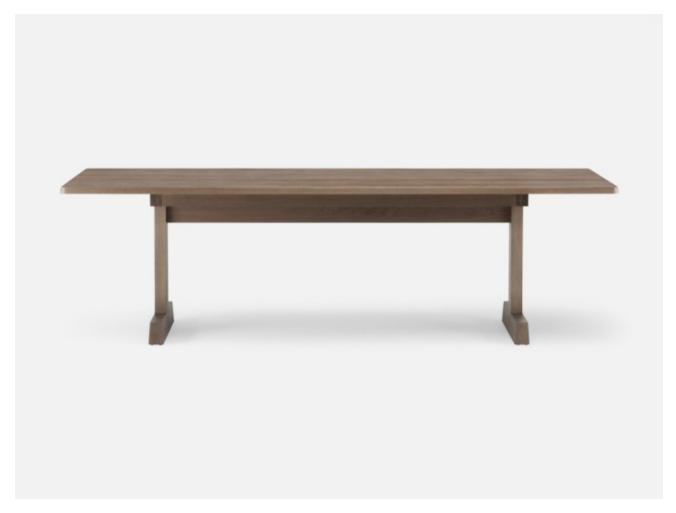

### BY DE LA ESPADA

Refectory is a monastic, utilitarian, and robust table with a pragmatic, functional design that em-braces the passage of time. A very tough yet elegant table in solid timber with meticulous detailing.

#### **Dimensions**

405FS W170× D90 × H74 cm W67 × D35 2/5 × H29 1/8 " 405FM W230 × D100 × H74 cm W90 1/2 × D39 3/8 × H29 1/8 " 405FL W290 × D100 × H74 cm W114 1/5 × D39 3/8 × H29 1/8 " 405FG (ASH ONLY) W350 × D100 × H74 cm W137 4/5 × D39 3/8 × H29 1/8 "