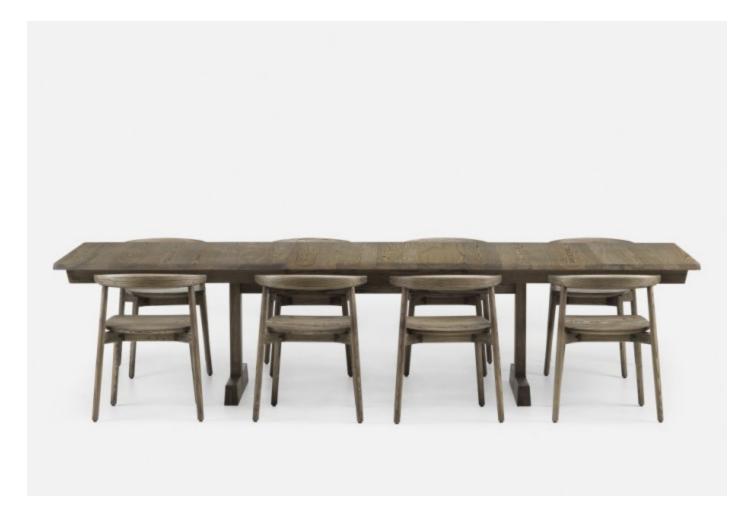

# REFECTORY EXTENDING TABLE

## BY DE LA ESPADA

Refectory is a monastic, utilitarian, and robust extending table with a pragmatic, functional design that embraces the passage of time. A very tough yet elegant table in solid timber. Rather than conventional extension mechanisms, the table makes innovative use of linear guides - normally used for accurate and smooth movement of machine components - enabling quiet, maintenance-free operation. The solid wood extension leaves are stored inside the tabletop when not in use.

### **Dimensions**

 $\label{eq:w230/275/320 x D100 x H74 cm} $W90\ 1/2\ /\ 108\ 1/3\ /\ 126 \times D39\ 3/8 \times H29\ 1/8\ "$ 