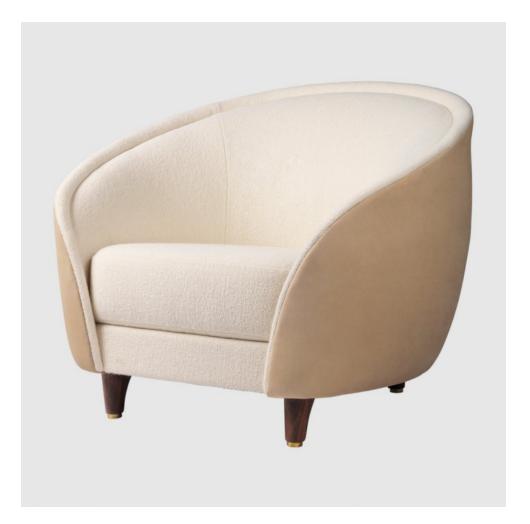

## BY GUBI

The new Revers Lounge Chair by GUBI is a soft and sinuous interpretation of classic shapes and structures. Taking its name from the silhouette of a revers, the gently curved shell appears like a jacket that embraces you, while the elegantly sweeping edges are reminiscent of the form of the revers. With its clean lines and simple details, yet sturdy and exclusive materials, the Revers Lounge Chair brings forward fresh and different opportunities for use and styling in combination with the entire GUBI collection of modern contemporary classics.