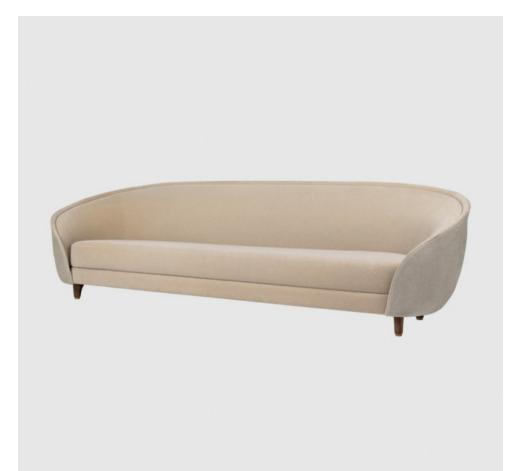

## BASKEVERS SOFA - FULLY UPHOLSTERED, 280X100, WOOD

## BY <u>GUBI</u>

The new Revers Sofa by GUBI is a soft and sinuous interpretation of classic shapes and structures. Taking its name from the silhouette of a revers, the gently curved shell appears like a jacket that embraces you, while the elegantly sweeping edges are reminiscent of the form of the revers. With its clean lines and simple details, yet sturdy and exclusive materials, the Revers Sofa brings forward fresh and different opportunities for use and styling in combination with the entire GUBI collection of modern contemporary classics.