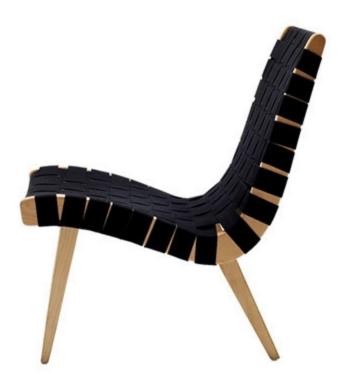

## **RISOM LOUNGE**

### **BY KNOLL**

A Knoll Studio classic, one of the first designs commissioned by Knoll. Each chair comes stamped with the Knoll Studio logo and Jens Risom's signature. Available with or without arms.

#### **Dimensions**

Armless: 20"W x 28"D x 30"H, Seat Height: 16" With Arms: 23.5"W x 25"D x 29"H, Seat Height: 16"

### **Material Options**

Frame: Clear maple, ebonized maple or light walnut 100% natural cotton webbing colours: Aubergine, black, dark grey, flax, forest green, khaki, maize, navy, red or steel blue

Nylon webbing colours: Blueberry, eucalyptus, licorice, nutmeg, squash or tomato