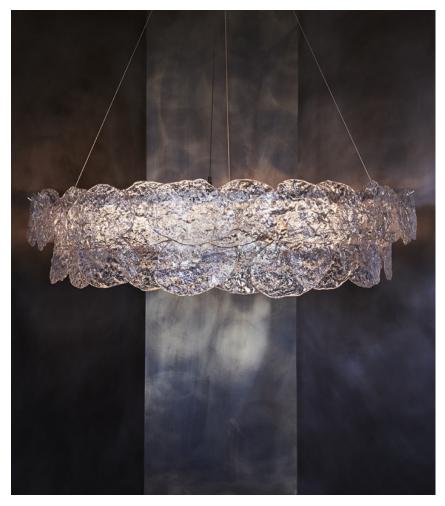

## ROCK EDGE CHANDELIER

### **BY JOHN POMP STUDIOS**

Hand-cast, sculpted glass crystal pieces suspended from two-tiered circular metal frame with 6" diameter mounting canopy and bottom mounted acrylic diffuser

#### Dimensions

30"W x 12"H; approx. 32 pieces of glass crystal 36"W x 12"H; approx. 40 pieces of glass crystal 42"W x 12"H; approx. 46 pieces of glass crystal 48"W x 12"H; approx. 54 pieces of glass crystal Glass dimensions may vary slightly due Premium Finishes: brushed silver\*, to hand made process

#### **Material Options**

Glass Crystal colors - clear Glass Crystal finish - standard, with iridescence Glass style - rock edge glass or ostrea glass Metal - oil rubbed blackened steel, light oil rubbed blackened steel.