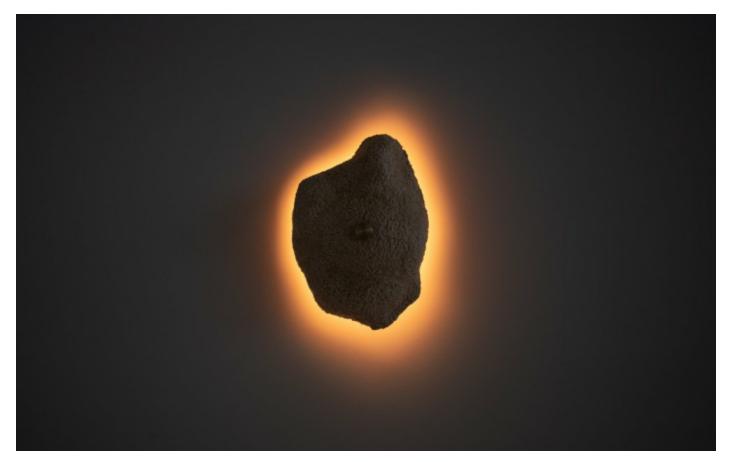

## <u>RODIN</u> by <u>ben & aja blanc</u>

A highly textured ceramic shell floats off the wall providing distinct dimmable back lit illumination. No two sconce faces are exactly the same.